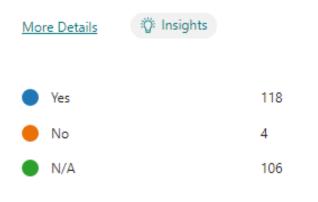

## 4. Which service is further action required from

#### More Details

|   | ASB                  | 65   |
|---|----------------------|------|
| • | Childrens            | 63   |
| • | Choice Based Letting | 299  |
| • | Customer Feedback    | 46   |
|   | Envirionmental       | 504  |
|   | Highways             | 204  |
| • | Homeless             | 592  |
|   | Registrars           | 278  |
|   | Regulatory Services  | 101  |
|   | Rents                | 49   |
|   | Repairs              | 1840 |
| • | Safeguarding         | 0    |
| • | Tenancy              | 678  |