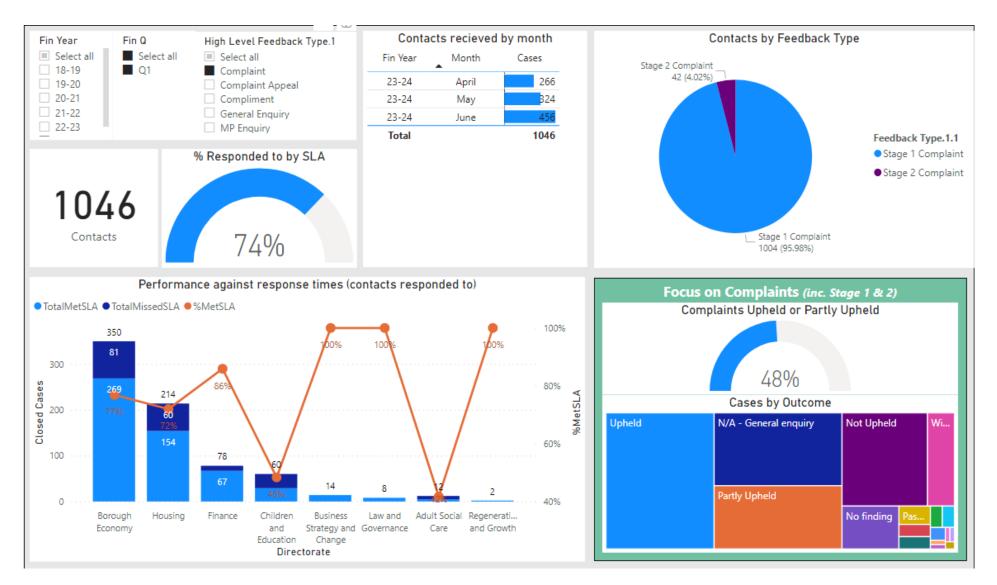

07         | <b>3.46</b> %             |
| January   | 7574          | 01:19         | 05:07         | 4.07%                     |
| February  | 6866          | 01:03         | 05:08         | 3.36%                     |
| March     | 7249          | 00:50         | 05:04         | 2.92%                     |
| 3 23-24   | 19967         | 01:09         | 05:20         | <b>3.49</b> %             |
| ∃ Q1      | 19967         | 01:09         | 05:20         | <b>3.49</b> %             |
| April     | 5862          | 01:15         | 05:16         | 3.75%                     |
| May       | 6992          | 01:18         | 05:19         | 3.79%                     |
| June      | 7113          | 00:55         | 05:25         | 2.97%                     |

### **1.6** Complaints Stage 1 and 2





## 1,8 MP Enquiries



# 1.9 - My Councillor Portal Open Cases

| Directorate                    | Total Cases<br>Awaiting<br>Response | Cases with<br>officers | Cases with<br>Cllrs | With officers,<br>over 10 days | % With<br>officers, Over<br>10 Days | Oldest case<br>with officer,<br>awaiting<br>response | Average age<br>of Case with<br>Officer |
|--------------------------------|-------------------------------------|------------------------|---------------------|--------------------------------|-------------------------------------|------------------------------------------------------|----------------------------------------|
| Borough Economy                | 192                                 | 189                    | 3                   | 118                            | 62%