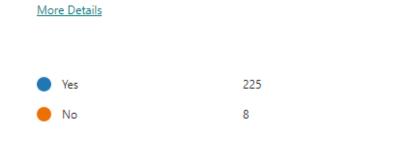

- 2.2 b Revs and Bens Contact Centre Customer Feedback Pilot/Snapshot
  - 1. Are you happy with the information I have provided today?

2. Have I solved your enquiry or addressed the issue?

3. Are you clear on any next steps you need to take?

#### More Details