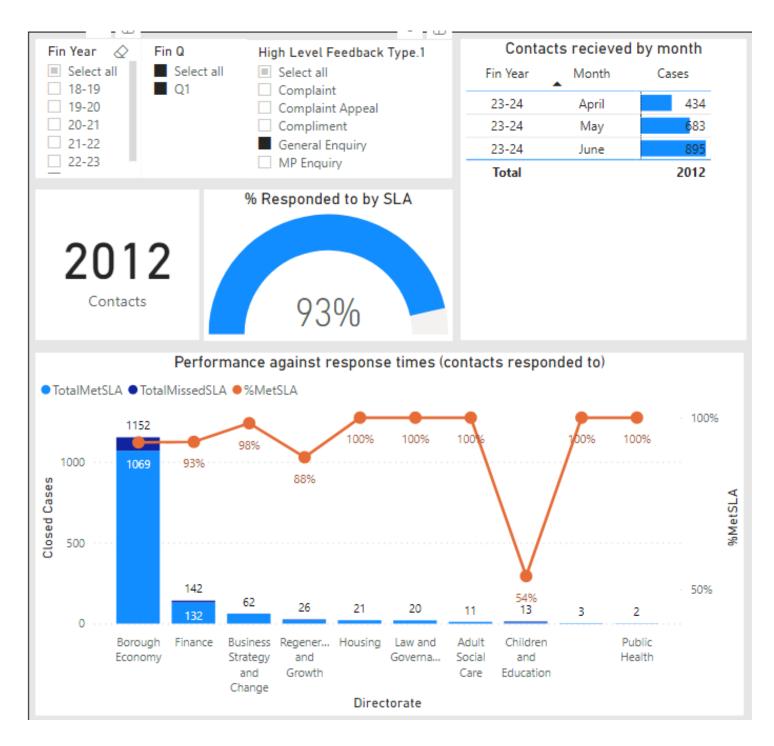

| <b>3.46</b> %             |
| January   | 7574          | 01:19         | 05:07         | 4.07%                     |
| February  | 6866          | 01:03         | 05:08         | 3.36%                     |
| March     | 7249          | 00:50         | 05:04         | 2.92%                     |
| 3 23-24   | 19967         | 01:09         | 05:20         | <b>3.49</b> %             |
| ∃ Q1      | 19967         | 01:09         | 05:20         | <b>3.49</b> %             |
| April     | 5862          | 01:15         | 05:16         | 3.75%                     |
| May       | 6992          | 01:18         | 05:19         | 3.79%                     |
| June      | 7113          | 00:55         | 05:25         | 2.97%                     |

### **1.6** Complaints Stage 1 and 2





## 1,8 MP Enquiries



# 1.9 - My Councillor Portal Open Cases

| Directorate                    | Total Cases<br>Awaiting<br>Response | Cases with<br>officers | Cases with<br>Cllrs | With officers,<br>over 10 days | % With<br>officers, Over<br>10 Days | Oldest case<br>with officer,<br>awaiting<br>response | Average age<br>of Case with<br>Officer |
|--------------------------------|-------------------------------------|------------------------|---------------------|--------------------------------|-------------------------------------|------------------------------------------------------|----------------------------------------|
| Borough Economy                | 192                                 | 189                    | 3                   | 118                            | 62%