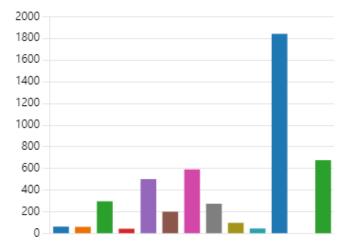

## 4. Which service is further action required from

#### More Details

|   | ASB                  | 65   |
|---|----------------------|------|
| • | Childrens            | 63   |
| • | Choice Based Letting | 299  |
| • | Customer Feedback    | 46   |
|   | Envirionmental       | 504  |
|   | Highways             | 204  |
| • | Homeless             | 592  |
|   | Registrars           | 278  |
|   | Regulatory Services  | 101  |
|   | Rents                | 49   |
|   | Repairs              | 1840 |
| • | Safeguarding         | 0    |
| • | Tenancy              | 678  |