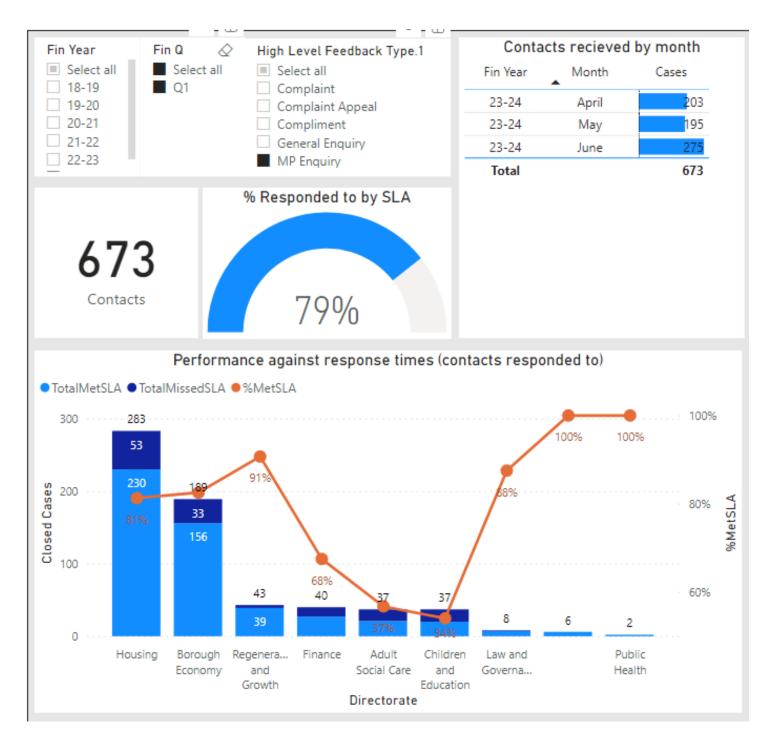

## 1.2 Contact Centre Call Performance

CallsAnswered CallsAbandonedAftThreshold Calls Aband BEFORE threshold

# **1.3 Contact Centre call volume and performance**

## **Corporate Contact Centre**

| Fin Year       | Calls Offered | Ave Wait Time | Ave Talk Time | % Abandoned Aft Threshol |
|----------------|---------------|---------------|---------------|--------------------------|
| <b>±</b> 21-22 | 505112        | 06:18         | 06:40         | <b>16.93</b> %           |
| □ 22-23        | 491018        | 04:56         | 06:47         | <b>11.68</b> %           |
| 🗆 Q1           | 117337        | 02:37         | 06:04         | <b>5.98</b> %            |
| April          | 39276         | 02:46         | 05:52         | 6.20%                    |
| May            | 40122         | 02:34         | 06:10         | 6.22%                    |
| June           | 37939         | 02:32         | 06:09         | 5.50%                    |
| 🖃 Q2           | 117274        | 04:30         | 06:27         | 10.54%                   |
| July           | 38371         | 02:36         | 06:05         | 5.85%                    |
| August         | 38453         | 04:50         | 06:33         | 10.94%                   |
| September      | 40450         | 06:14         | 06:44         | 14.61%                   |
| 🗆 Q3           | 124046        | 08:25         | 07:21         | 17.43%                   |
| October        | 42305         | 11:53         | 07:16         | 24.89%                   |
| November       | 42972         | 09:01         | 07:44         | 17.62%                   |
| December       | 38769         | 04:08         | 07:01         | 9.09%                    |
| □ Q4           | 132361        | 04:53         | 07:21         | 12.36%                   |
| January        | 43410         | 04:05         | 07:24         | 9.19%                    |
| February       | 38821         | 03:14         | 07:11         | 7.13%                    |
| March          | 50130         | 07:10         | 07:27         | 19.17%                   |
| ∃ 23-24        | 121683        | 05:36         | 07:07         | <b>13.19</b> %           |
| 🗆 Q1           | 121683        | 05:36         | 07:07         | 13.19%                   |
| April          | 39433         | 05:30         | 07:10         | 13.22%                   |
| May            | 38338         | 05:34         | 07:15         | 12.83%                   |
| June           | 43912         | 05:43         | 06:56         | 13.48%                   |