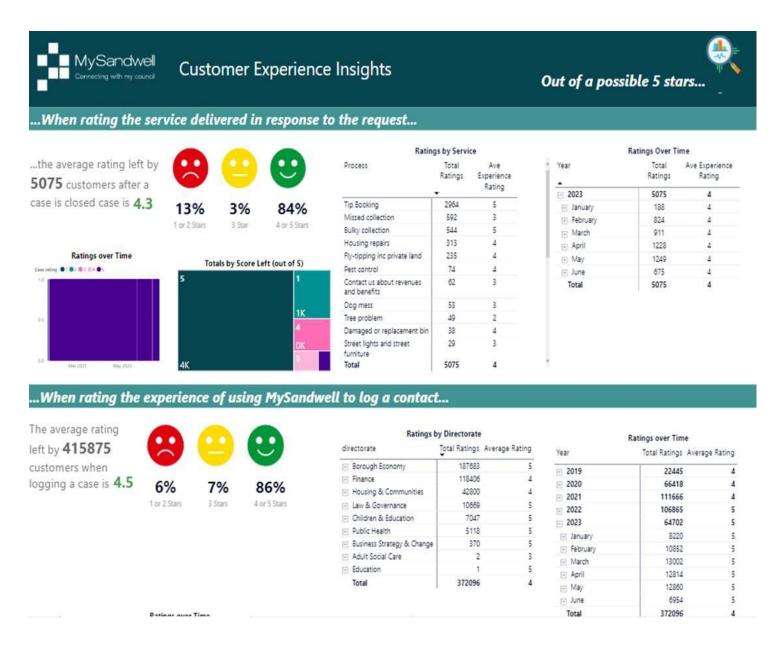

| 39  |  |



4. Are you clear on any next steps we (SMBC) need to take?





### 2.3 Corporate customer Experience Insights by service



# 2.4 Community Hubs Monthly Performance

|           | March | April | May | June | Total |
|-----------|-------|-------|-----|------|-------|
| Attendees | 46    | 107   | 143 | 128  | 424   |
|           |       |       |     |      |       |

| 5 Star | 4 Star | 3 star | 2 star |
|--------|--------|--------|--------|
| 322    | 84     | 1      | 1      |