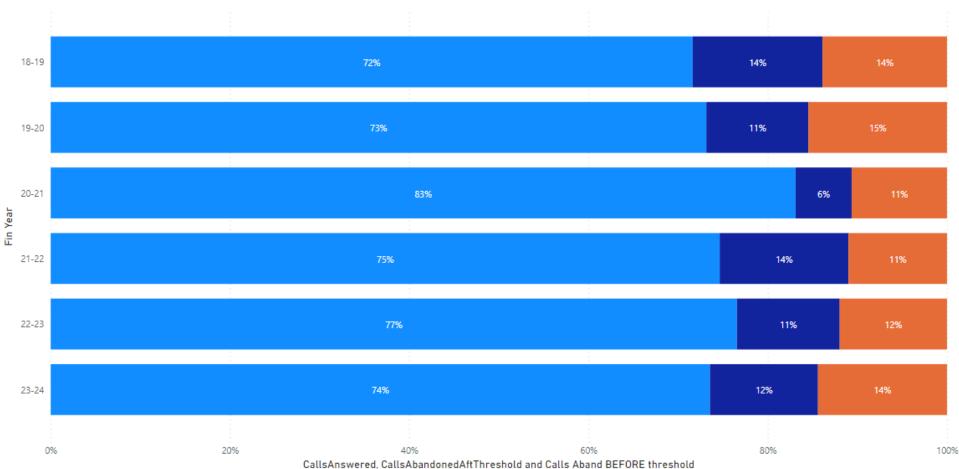

## 1.2 Contact Centre Call Performance

CallsAnswered CallsAbandonedAftThreshold Calls Aband BEFORE threshold