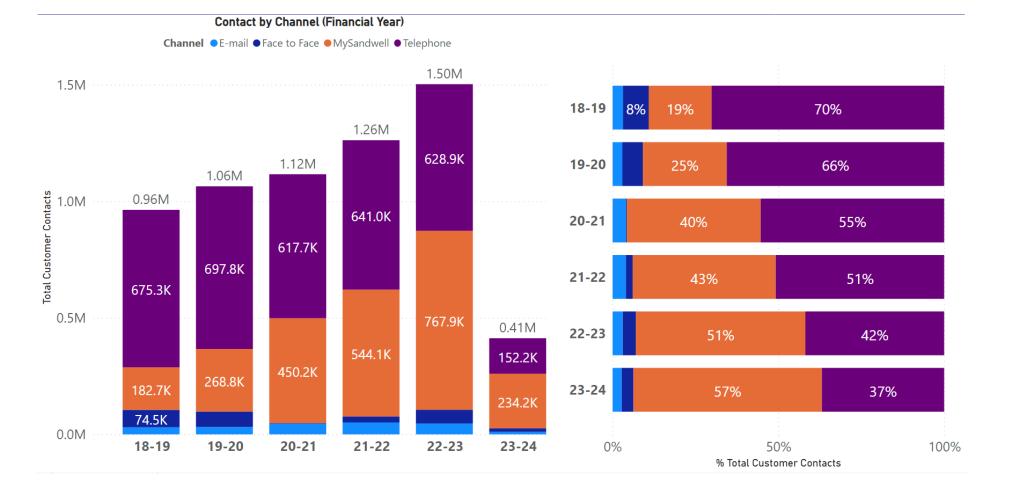

## **1.** Customer Performance Indicators and Commentary

Appendix 3

### 1.1 Channel Shift



## 1.2 Contact Centre Call Performance



CallsAnswered CallsAbandonedAftThreshold Calls Aband BEFORE threshold

# **1.3 Contact Centre call volume and performance**

## **Corporate Contact Centre**

| Fin Year       | Calls Offered | Ave Wait Time | Ave Talk Time | % Abandoned Aft Threshol |
|----------------|---------------|---------------|---------------|--------------------------|
| <b>±</b> 21-22 | 505112        | 06:18         | 06:40         | <b>16.93</b> %           |
| □ 22-23        | 491018        | 04:56         | 06:47         | <b>11.68</b> %           |
| 🗆 Q1           | 117337        | 02:37         | 06:04         | <b>5.98</b> %            |
| April          | 39276         | 02:46         | 05:52         | 6.20%                    |
| May            | 40122         |