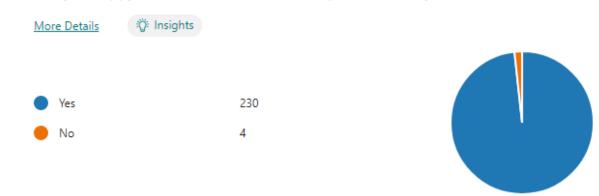

# 2. Customer Experience Insights

- 2.1 Corporate Contact Centre Customer Feedback Pilot/Snapshot
  - 1. Are you happy with the service we have provided today?

2. Have we resolved your query today?

### More Details