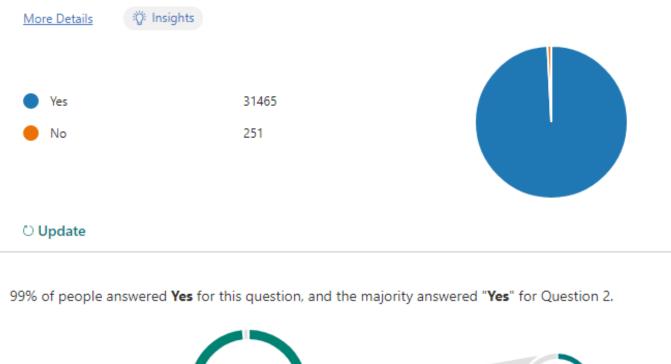

# 2. Customer Experience Insights

- 2.1 Corporate Contact Centre Customer Feedback Pilot/Snapshot
  - 1. Are you happy with the service we have provided today?

2. Have we resolved your query today?

### More Details